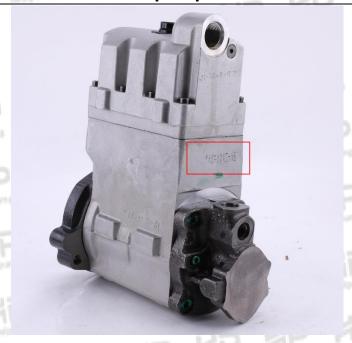

#### 2.1. 511-7975 HEUI pump Utilized Position

Example: The HEUI pump code is as follows

|          | NO. |          | Name                    |  |
|----------|-----|----------|-------------------------|--|
| postpong | Α   | Z.<br>Cl | Nameplate, logo, coding |  |