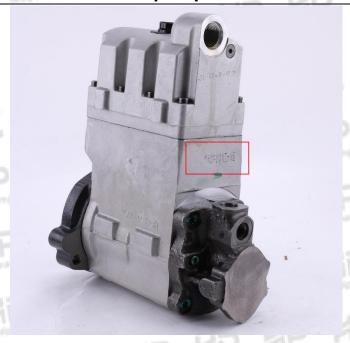

#### 2.1. 384-0607 HEUI pump Utilized Position

Example: The HEUI pump code is as follows

Website: www.heuipump.com

| NO.      | Name                    |
|----------|-------------------------|
| LO AP AP | Nameplate, logo, coding |