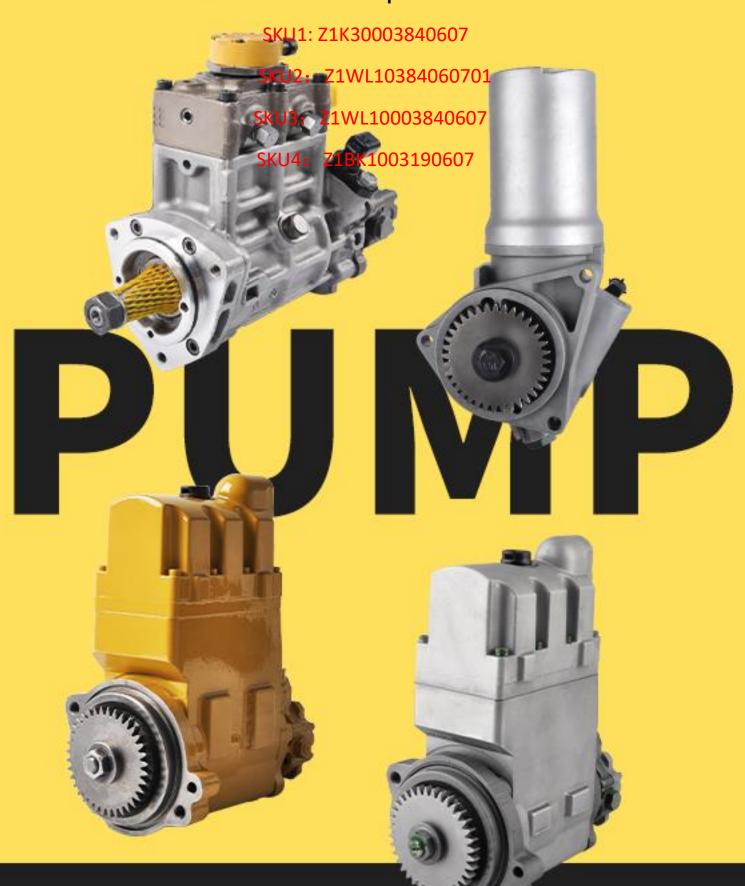

# 1.1. 384-0607 HEUI Pump Basic Information

| Title | Common Rail 384-0607 HEUI Pump C9 Series | Quality        |
|-------|------------------------------------------|----------------|
| SKU1  | Z1K30003840607                           | Remanufactured |
| SKU2  | Z1WL10384060701                          | Remanufactured |
| SKU3  | Z1WL10003840607                          | Remanufactured |
| SKU4  | Z1BK1003840607                           | Remanufactured |

#### (3) 384-0607 HEUI Pump Part Number Common Writing

384-0607, 3840607, 384-0607