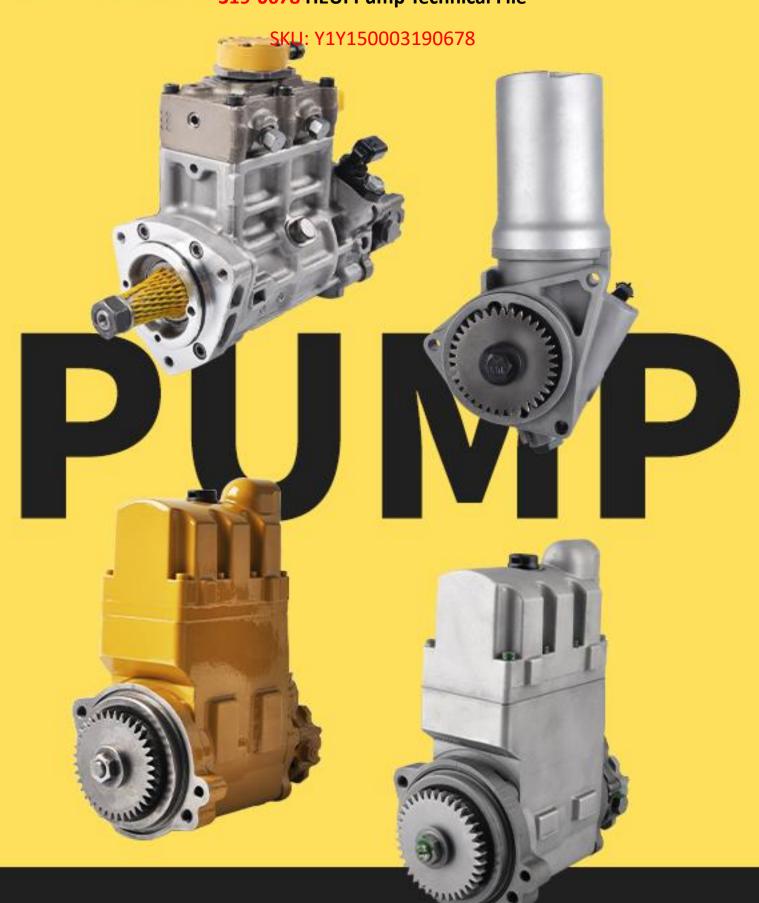

#### 1.5. 319-0678 HEUI Pump Packing List

#### (1) Pump accessories list

Website: www.heuipump.com

| No.         | 1                                   | 2                             | 3                                                                   |  |
|-------------|-------------------------------------|-------------------------------|---------------------------------------------------------------------|--|
| Image       | HF B                                |                               |                                                                     |  |
| Name        | HEUI Pump                           | Anti-Rust Bag                 | Internal Packing                                                    |  |
| Description | Part Number: 319-0676               | Prevent oil pump from rusting | Prevent the HEUI pump<br>from being damaged by<br>external forces   |  |
| No.         | 4                                   | 5                             | 6                                                                   |  |
| Image       |                                     | 1PC PAIT NO: 319-0678         | Shumati                                                             |  |
| Name        | HEUI Pump Packing                   | White Label                   | Oil Pump Protective<br>Cover                                        |  |
| Description | Place the HEUI pump and accessories | Product part number           | Protect the HEUI pump<br>hole from<br>contamination and<br>blockage |  |