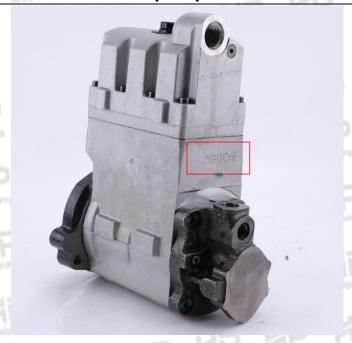

#### 2.1. 319-0678 HEUI pump Utilized Position

Example: The HEUI pump code is as follows

Website: www.heuipump.com

|              | NO.    | Name                    |
|--------------|--------|-------------------------|
| Perspectable | A D ND | Nameplate, logo, coding |