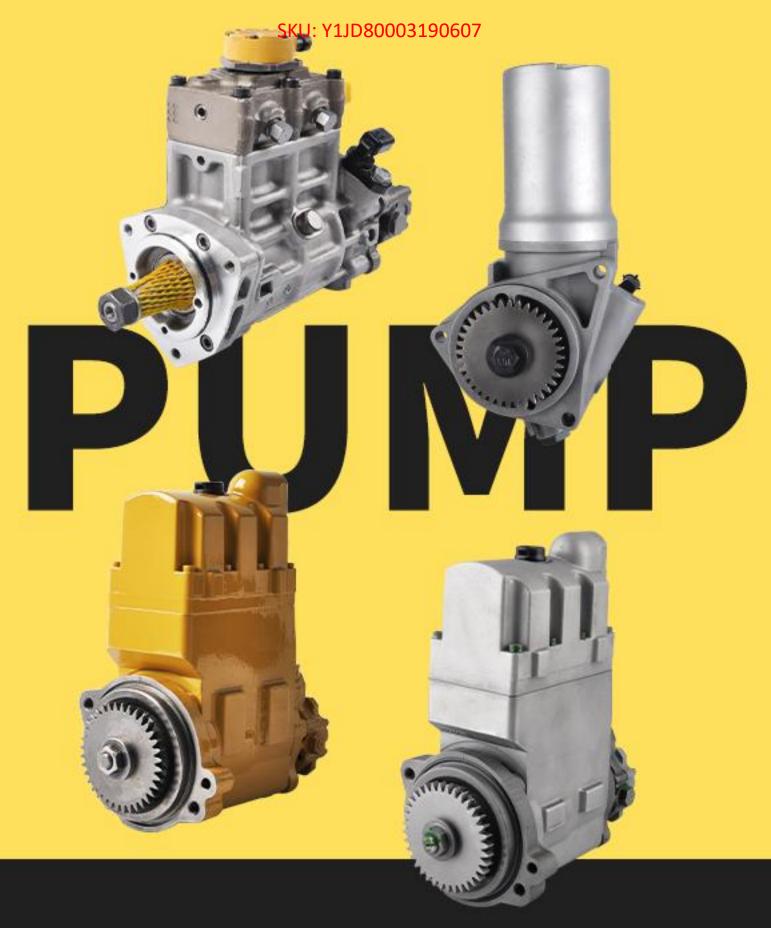

## 1.1. 319-0607 HEUI Pump Basic Information

| Title | Common Rail 319-0607 HEUI Pump C7 Series | Quality      |
|-------|------------------------------------------|--------------|
| SKU   | Y1JD80003190607                          | Original New |

# (3) 319-0607 HEUI Pump Part Number Common Writing

319-0607, 3190607, 319 0607

1.3. 319-0607 HEUI Pump Parameter Application System: Common Rail System HEUI Pump Series: C7 Series HEUI Pump Type: HEUI System HEUI Pump Size: 33cm\* 33 cm \*28 cm =30492 cm<sup>3</sup> HEUI Pump Net Weight: 8.5kg HEUI Pump Gross Weight: 9kg HEUI Pump quality: Original New HEUI Pump Package Size: 36 cm\*36cm \*30cm =38880cm<sup>3</sup> HEUI Pump Quality: High Pressure HEUI Pump HEUI Pump MOQ: 1 piece