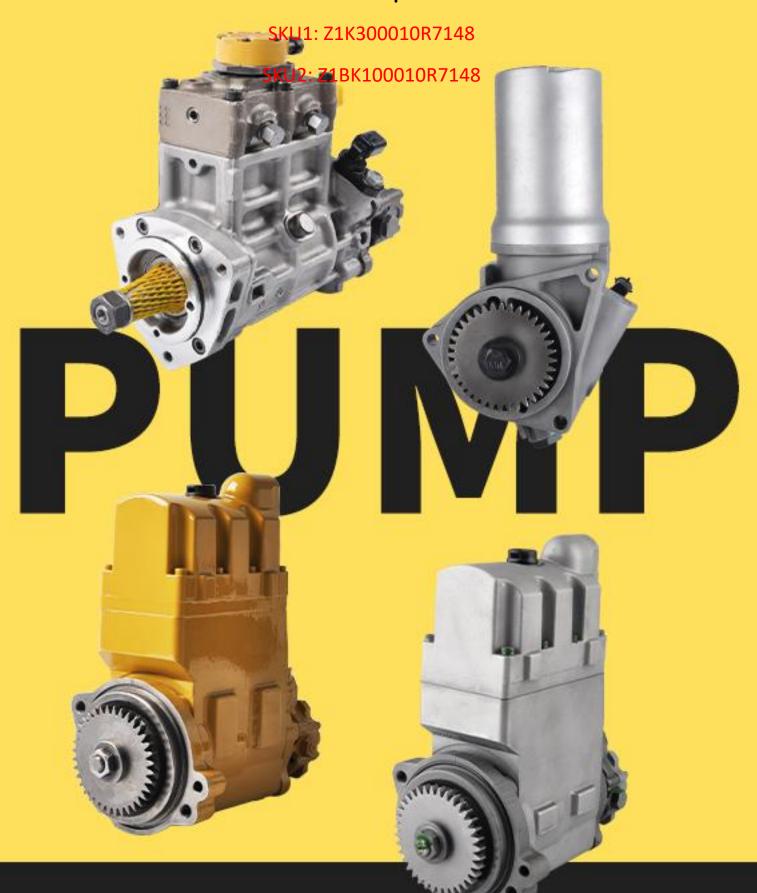

#### (1) Pump accessories list

| No.         | 1                                   | 2                                                                    | 3                                                                   |  |
|-------------|-------------------------------------|----------------------------------------------------------------------|---------------------------------------------------------------------|--|
| Image       |                                     | 42                                                                   |                                                                     |  |
| Name        | HEUI Pump                           | Anti-Rust Bag                                                        | Internal Packing                                                    |  |
| Description | Part Number: 10R-7148               | Prevent oil pump from rusting                                        | Prevent the HEUI pump from being damaged by external forces         |  |
| No.         | 4                                   | 5                                                                    | 6                                                                   |  |
| Image       |                                     | 1 PCS  Name: Fuelinjector Applicable model: 10R-7148  20240326000045 | Shunati                                                             |  |
| Name        | HEUI Pump Packing                   | White Label                                                          | Oil Pump Protective<br>Cover                                        |  |
| Description | Place the HEUI pump and accessories | Product part number                                                  | Protect the HEUI pump<br>hole from<br>contamination and<br>blockage |  |