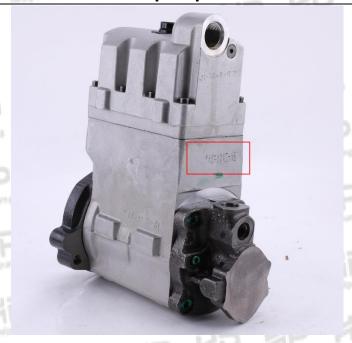

#### 2.1. 10R-7148 HEUI pump Utilized Position

Example: The HEUI pump code is as follows

|           | NO.    | Name                    |
|-----------|--------|-------------------------|
| Perspense | A D ND | Nameplate, logo, coding |