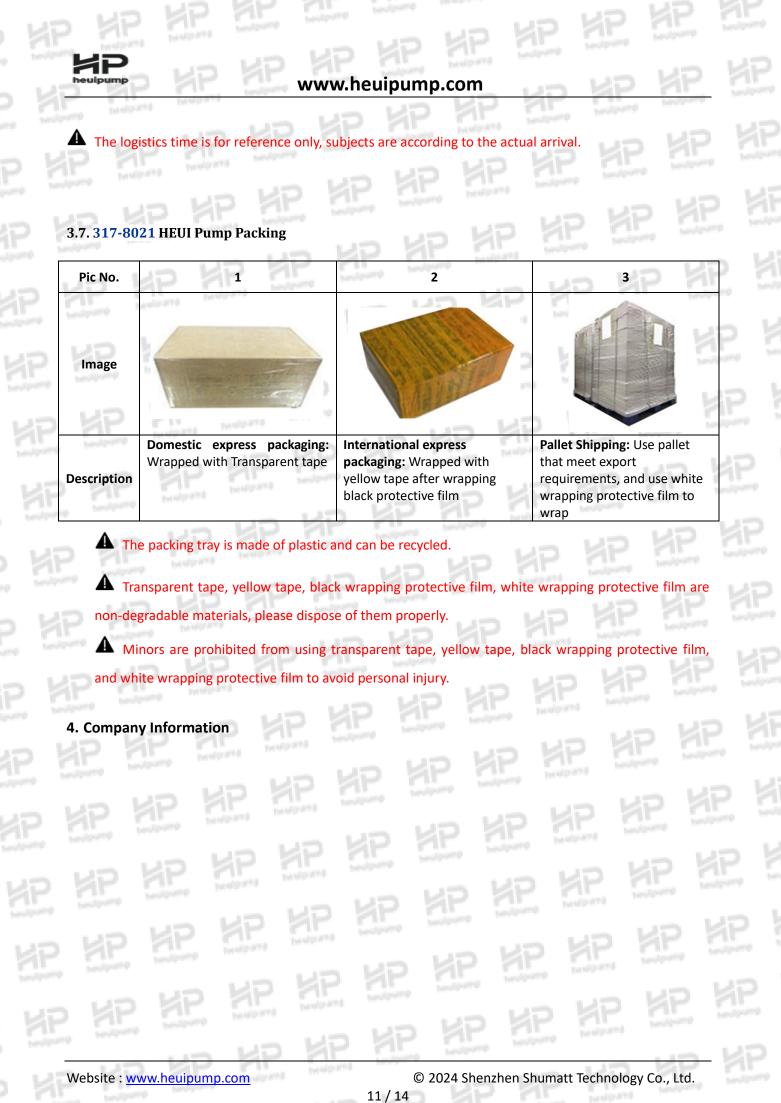

# 1.5. 317-8021 HEUI Pump Packing List

| (1) | Pump | accessories | list |
|-----|------|-------------|------|
|-----|------|-------------|------|

| No.         | 1                                   | 2                                                                | 3                                                                 |
|-------------|-------------------------------------|------------------------------------------------------------------|-------------------------------------------------------------------|
| Image       |                                     |                                                                  |                                                                   |
| Name        | HEUI Pump                           | Anti-Rust Bag                                                    | Internal Packing                                                  |
| Description | Part Number: 317-8021               | Prevent oil pump from rusting                                    | Prevent the HEUI pump<br>from being damaged by<br>external forces |
| No.         | 4                                   | 5                                                                | 6                                                                 |
| Image       |                                     |                                                                  | HP, HP                                                            |
| Name        | HEUI Pump Packing                   | Oil Pump Protective Cover                                        |                                                                   |
| Description | Place the HEUI pump and accessories | Protect the HEUI pump hole<br>from contamination and<br>blockage |                                                                   |

Minors are prohibited from handling the HEUI pump assembly, O-ring, oil inlet protective cover, HEUI pump shell protective cover, oil return protective cover, VCI anti-rust bag, and bubble bag to prevent potential injury.

• O-rings and repair kits are one-time installation accessories and need to be replaced when installed again

• Oil inlet protective cover, HEUI pump shell protective cover, and oil return protective cover are recyclable accessories.

VCI anti-rust bags and bubble bags are non-degradable materials, please dispose of them properly after using.

A The HEUI pump and the installation part duct must be treated with appropriate sealing oil during