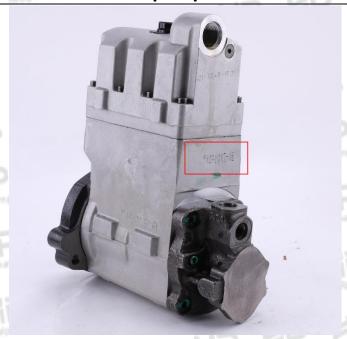

#### 2.1. 324-0532 HEUI pump Utilized Position

Example: The HEUI pump code is as follows

Website: www.heuipump.com

|          | NO. |      | Name                    |
|----------|-----|------|-------------------------|
| performs | А   | MD R | Nameplate, logo, coding |