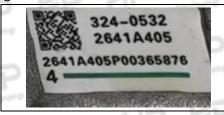

#### (1) 324-0532 HEUI Pump Exchange Information

| HEUI Pump Part Number | Universal Number | Universal Number |
|-----------------------|------------------|------------------|
| 324-0532              | 10R-7659         | 2641A405         |

#### 2.1. 324-0532 HEUI pump Utilized Position

Example: The HEUI pump code is as follows

Website: www.heuipump.com

|          | NO. |      | Name                    |
|----------|-----|------|-------------------------|
| performs | А   | MD R | Nameplate, logo, coding |