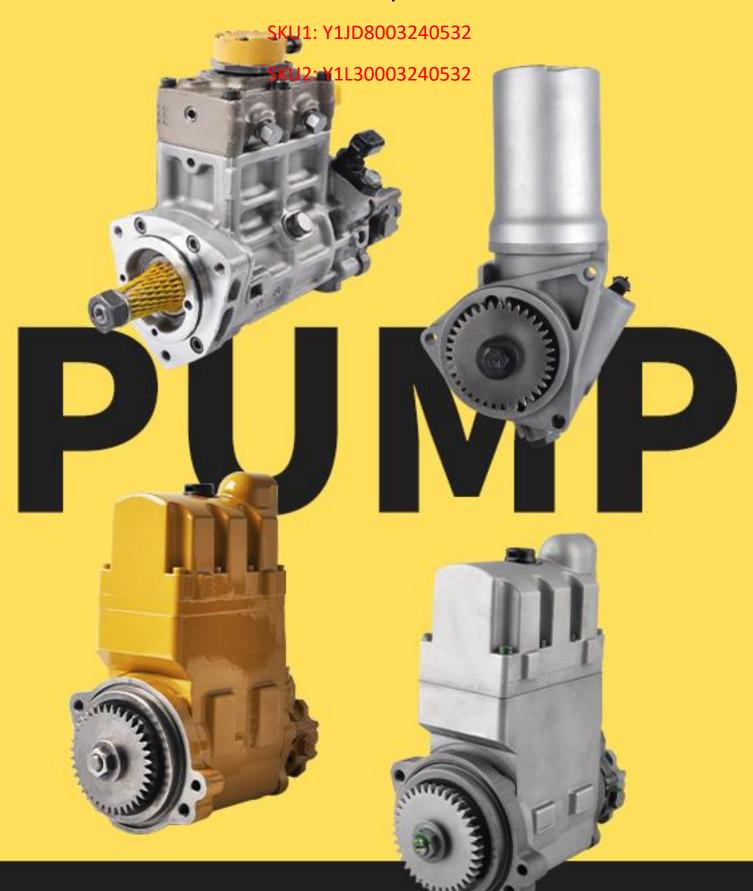

### 1.1. 324-0532 HEUI Pump Basic Information

| Title | Common Rail 324-0532 HEUI Pump C4.4 Series | Quality      |
|-------|--------------------------------------------|--------------|
| SKU1  | Y1JD8003240532                             | Original New |
| SKU2  | Y1L30003240532                             | Original New |