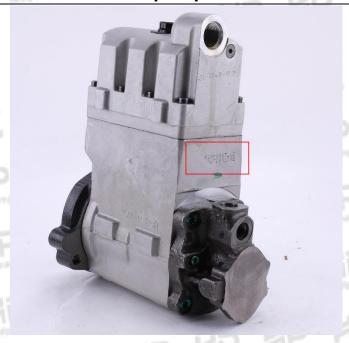

#### 2.1. 324-0532 HEUI pump Utilized Position

Example: The HEUI pump code is as follows

|              | NO.    | Name                    |
|--------------|--------|-------------------------|
| Perspectable | A D ND | Nameplate, logo, coding |