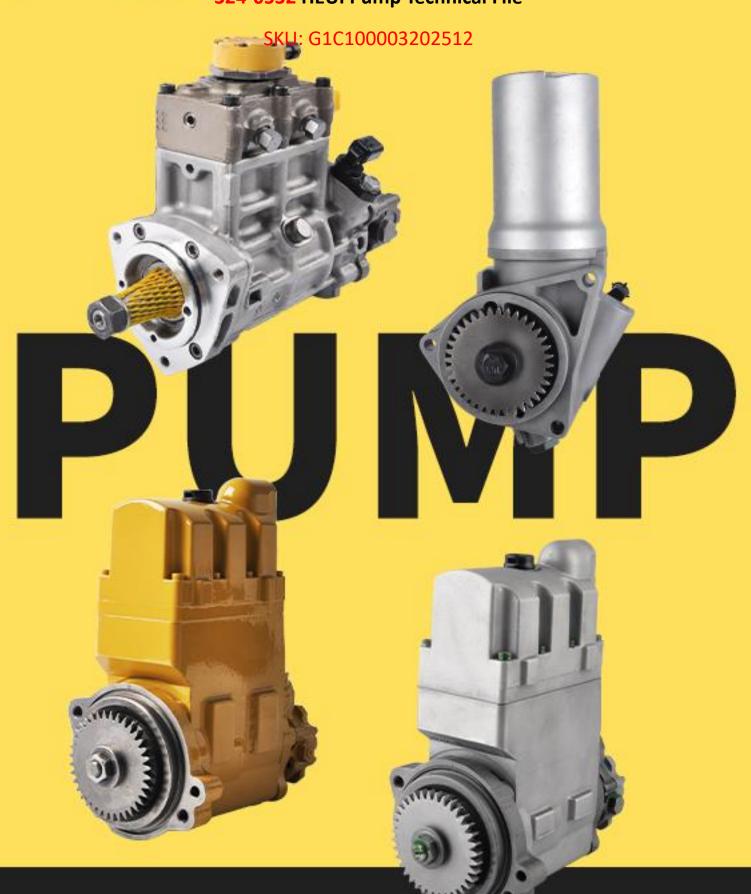

## (1) Pump accessories list

Website: www.heuipump.com

| No.                                             | 1                     | 2                                                          | 3                                                                 |  |
|-------------------------------------------------|-----------------------|------------------------------------------------------------|-------------------------------------------------------------------|--|
| Image                                           | Shumati               |                                                            |                                                                   |  |
| Name                                            | HEUI Pump             | Anti-Rust Bag                                              | Internal Packing                                                  |  |
| Description                                     | Part Number: 324-0532 | Prevent oil pump from rusting                              | Prevent the HEUI pump<br>from being damaged by<br>external forces |  |
| No.                                             | 4                     | 5                                                          | 6                                                                 |  |
| Image                                           |                       | Shumati  O O O O O O O O O O O O O O O O O O O             |                                                                   |  |
| Name                                            | HEUI Pump Packing     | Oil Pump Protective Cover                                  |                                                                   |  |
| Description Place the HEUI pump and accessories |                       | Protect the HEUI pump hole from contamination and blockage | 世紀紀                                                               |  |