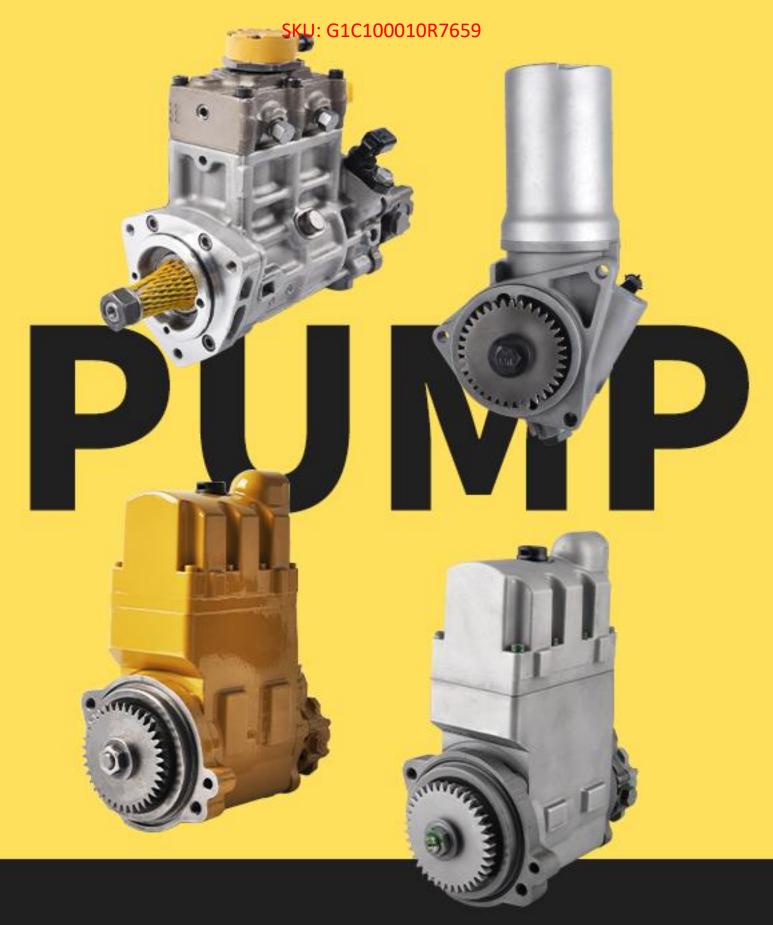

# 1.1. 10R-7659 HEUI Pump Basic Information

| Title | Common Rail 10R-7659 HEUI Pump C7 Series | Quality        |
|-------|------------------------------------------|----------------|
| SKU   | G1C100010R7659                           | China Made New |
|       |                                          |                |