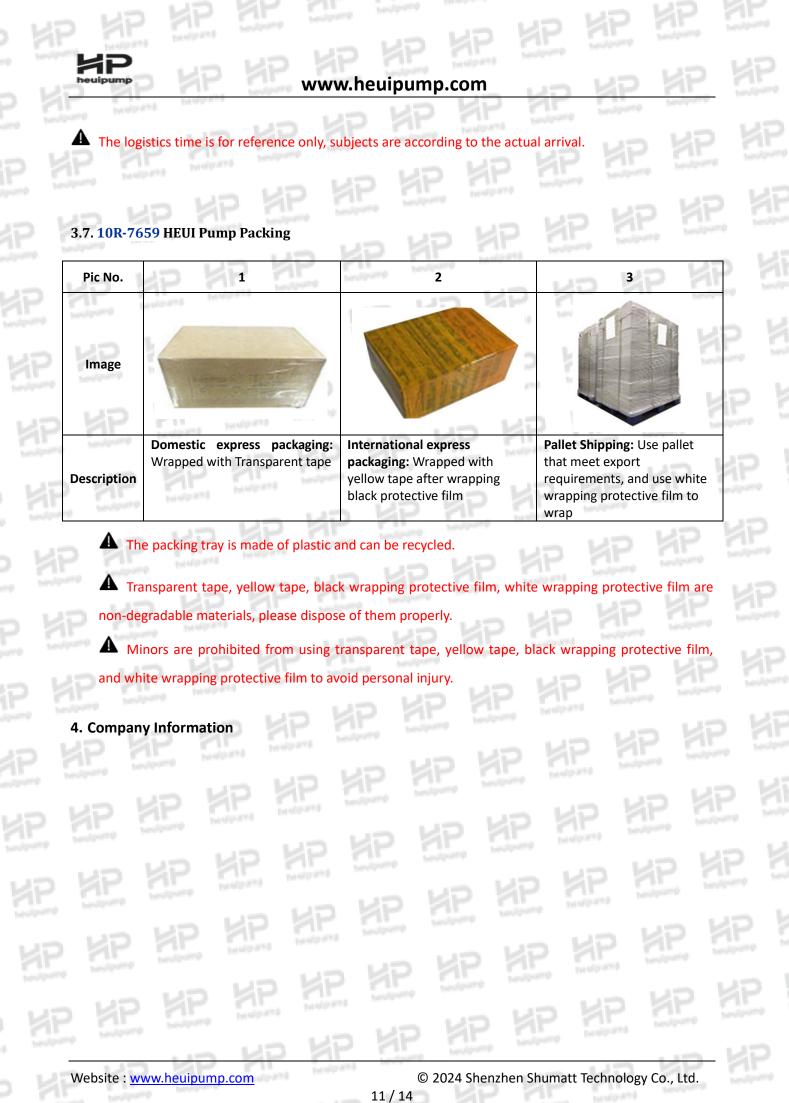

# 1.5. 10R-7659 HEUI Pump Packing List

| (1) Pump       | accessories list |   |   |
|----------------|------------------|---|---|
| No.            | 1                |   |   |
| Entrange and a | Shumatt          | G | Y |

| Image       |                                     | LI R                                                                                        |                                                                     |
|-------------|-------------------------------------|---------------------------------------------------------------------------------------------|---------------------------------------------------------------------|
| Name        | HEUI Pump                           | Anti-Rust Bag                                                                               | Internal Packing                                                    |
| Description | Part Number: 10R-7659               | Prevent oil pump from rusting                                                               | Prevent the HEUI pump<br>from being damaged by<br>external forces   |
| No.         | 4                                   | 5                                                                                           | 6                                                                   |
| Image       |                                     | 1st/pcs<br>320D FUEL PUMP HEAD<br>COMPLETE<br>4 047023 302175"<br>COMPORTION USA TECHNOLODY |                                                                     |
| Name        | HEUI Pump Packing                   | White Label                                                                                 | Oil Pump Protective<br>Cover                                        |
| Description | Place the HEUI pump and accessories | Product part number                                                                         | Protect the HEUI pump<br>hole from<br>contamination and<br>blockage |