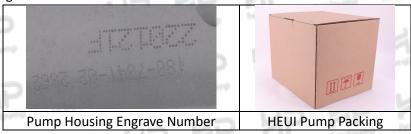

#### (1) Pump accessories list

Website: www.heuipump.com

| No.         | 1                                   | 2                                                          | 3                                                                 |  |
|-------------|-------------------------------------|------------------------------------------------------------|-------------------------------------------------------------------|--|
| Image       | Shrink                              |                                                            |                                                                   |  |
| Name        | HEUI Pump                           | Anti-Rust Bag                                              | Internal Packing                                                  |  |
| Description | Part Number: 180-7341               | Prevent oil pump from rusting                              | Prevent the HEUI pump<br>from being damaged by<br>external forces |  |
| No.         | 4                                   | 5                                                          | 6                                                                 |  |
| Image       |                                     | Shumati<br>Shumati                                         | KP KP                                                             |  |
| Name        | HEUI Pump Packing                   | Oil Pump Protective Cover                                  | 7 1 Line                                                          |  |
| Description | Place the HEUI pump and accessories | Protect the HEUI pump hole from contamination and blockage | S KP KP                                                           |  |