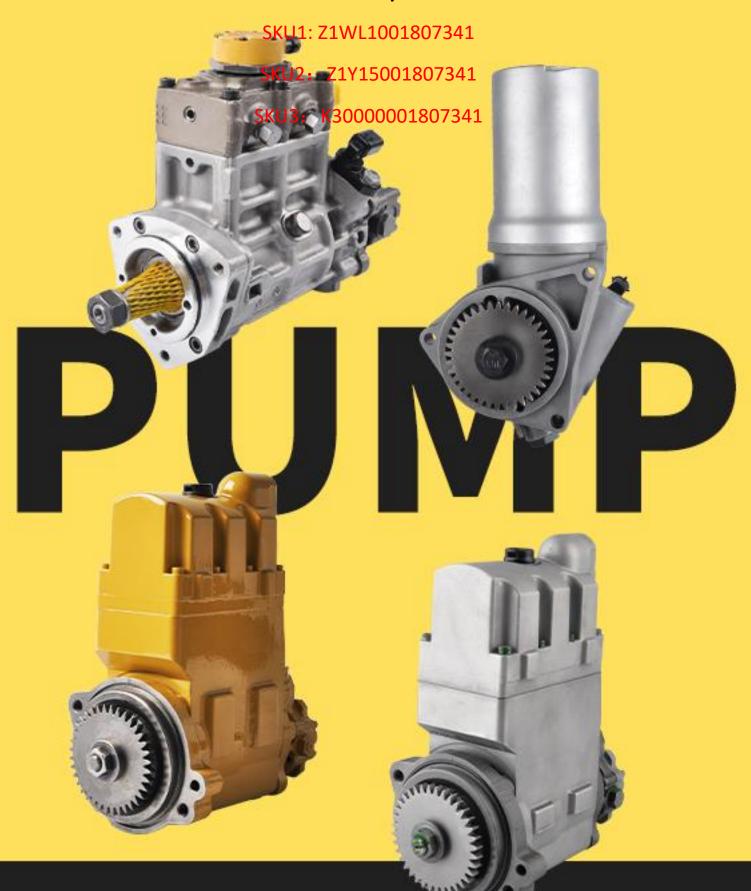

# 1.1. 180-7341 HEUI Pump Basic Information

| Title | Common Rail 180-7341 HEUI Pump 3126B Series | Quality        |
|-------|---------------------------------------------|----------------|
| SKU1  | Z1WL1001807341                              | Remanufactured |
| SKU2  | Z1Y15001807341                              | Remanufactured |
| SKU3  | K3000001807341                              | Remanufactured |