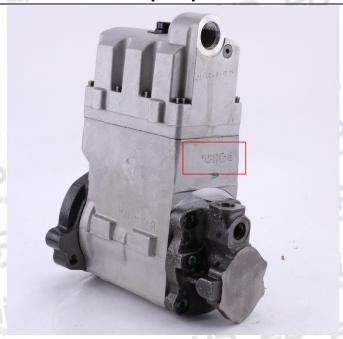

#### 2.1. 180-7341 HEUI pump Utilized Position

Example: The HEUI pump code is as follows

|            | NO. |          | Name                    |  |
|------------|-----|----------|-------------------------|--|
| peoplesses | Α   | Z.<br>Cl | Nameplate, logo, coding |  |